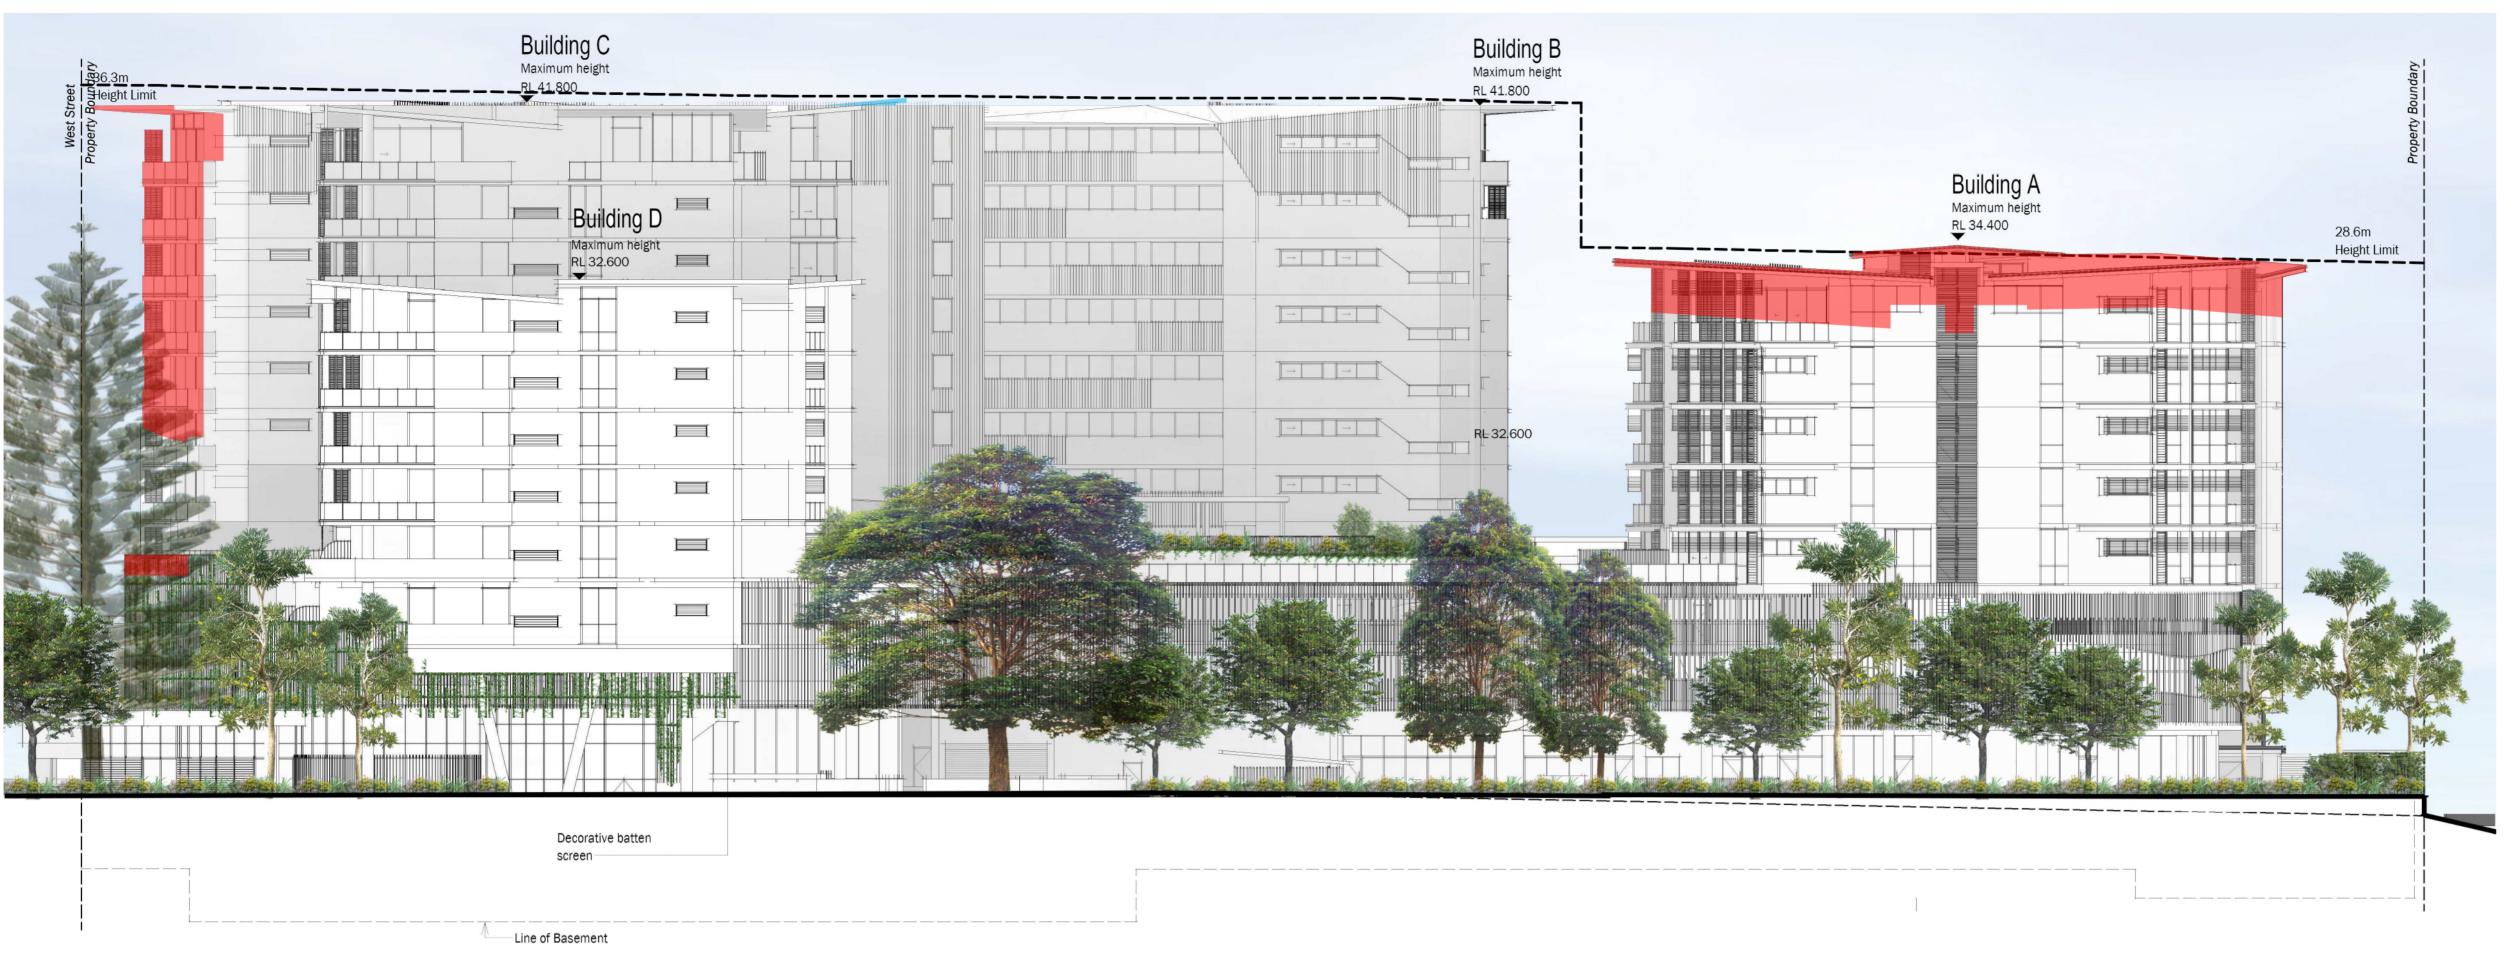

Scalte((m))1122000/@A1 Scalte((m))114400/@A3

Reduction

Removal

Increase

in main building form

in main building form

in main building form

Foreground reduction

in main building form

Foreground increase in main building form

South Sectional Elevation

Scale @ A1 1:200

Stage 1 - West Elevation Scale @ A1 1:200

(Demonstrating facade treatement planned, if Stage 2 doesn't follow immediately.)