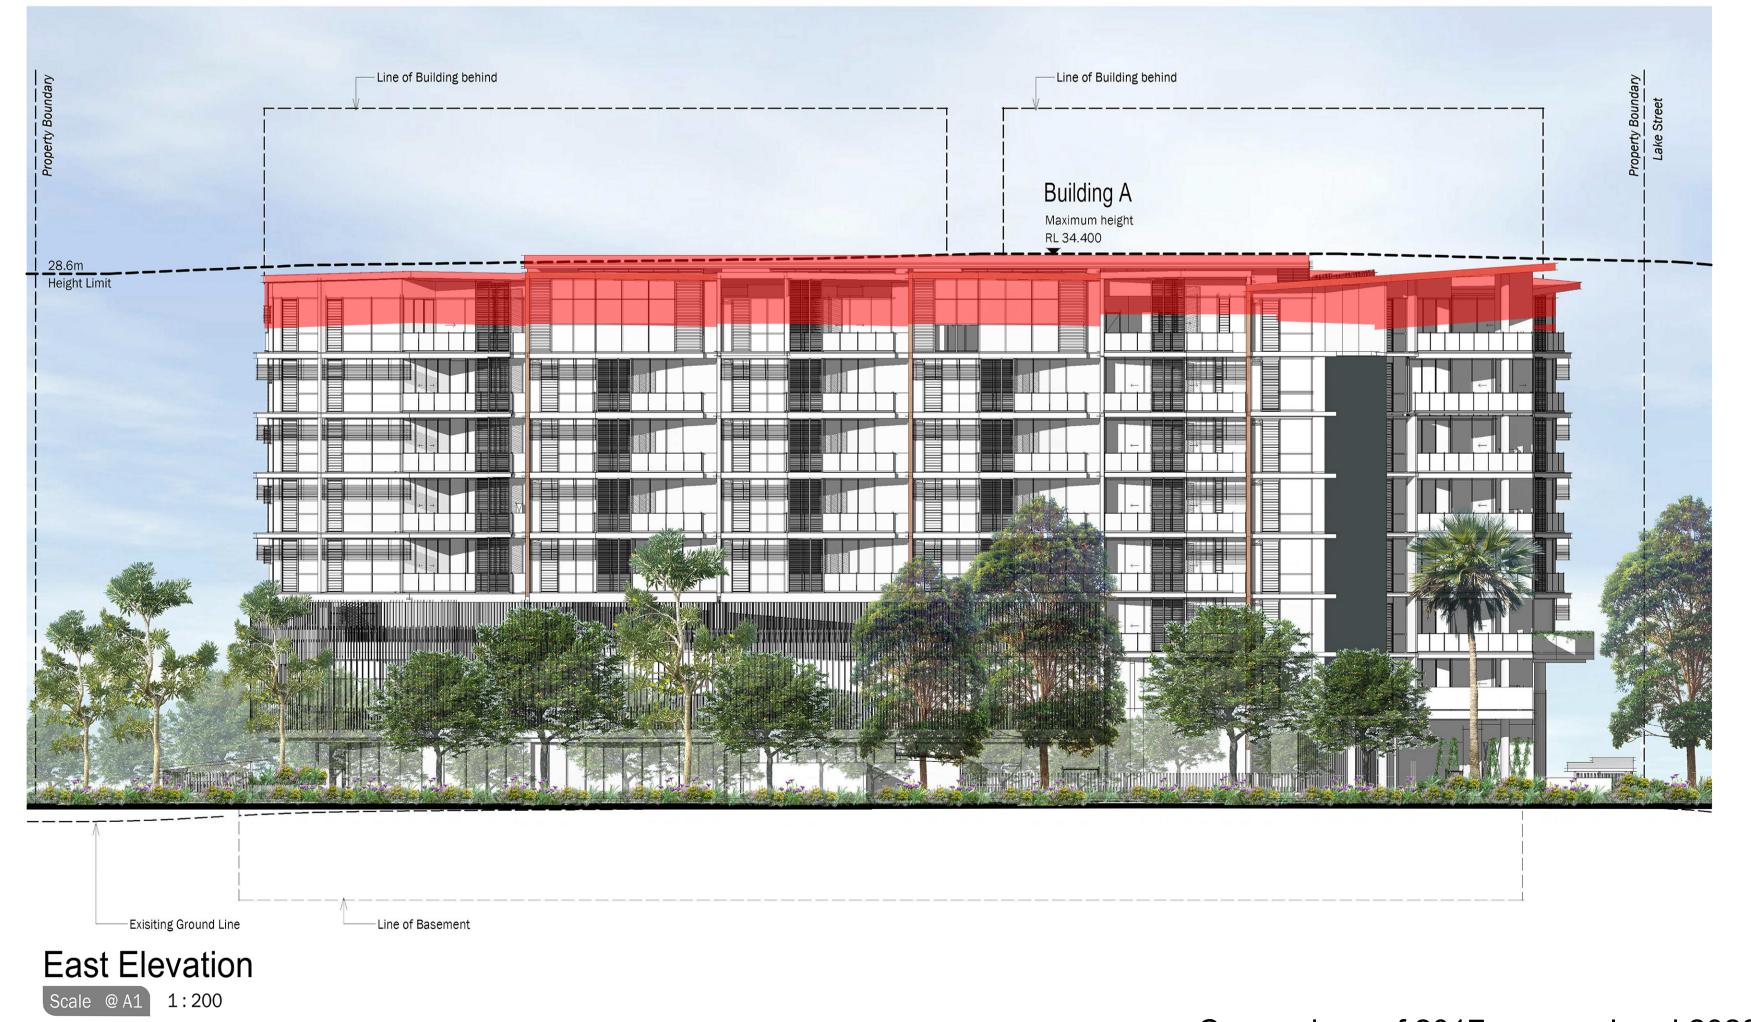

Comparison of 2017 approval and 2023 Proposal Elevations

Temporary decorative screening - to be reused in Stage 2

Forster Civic Precinct Cnr Lake, West & Middle Street

For

Enyoc Pty Ltd

Elevations

5490.53 [6]