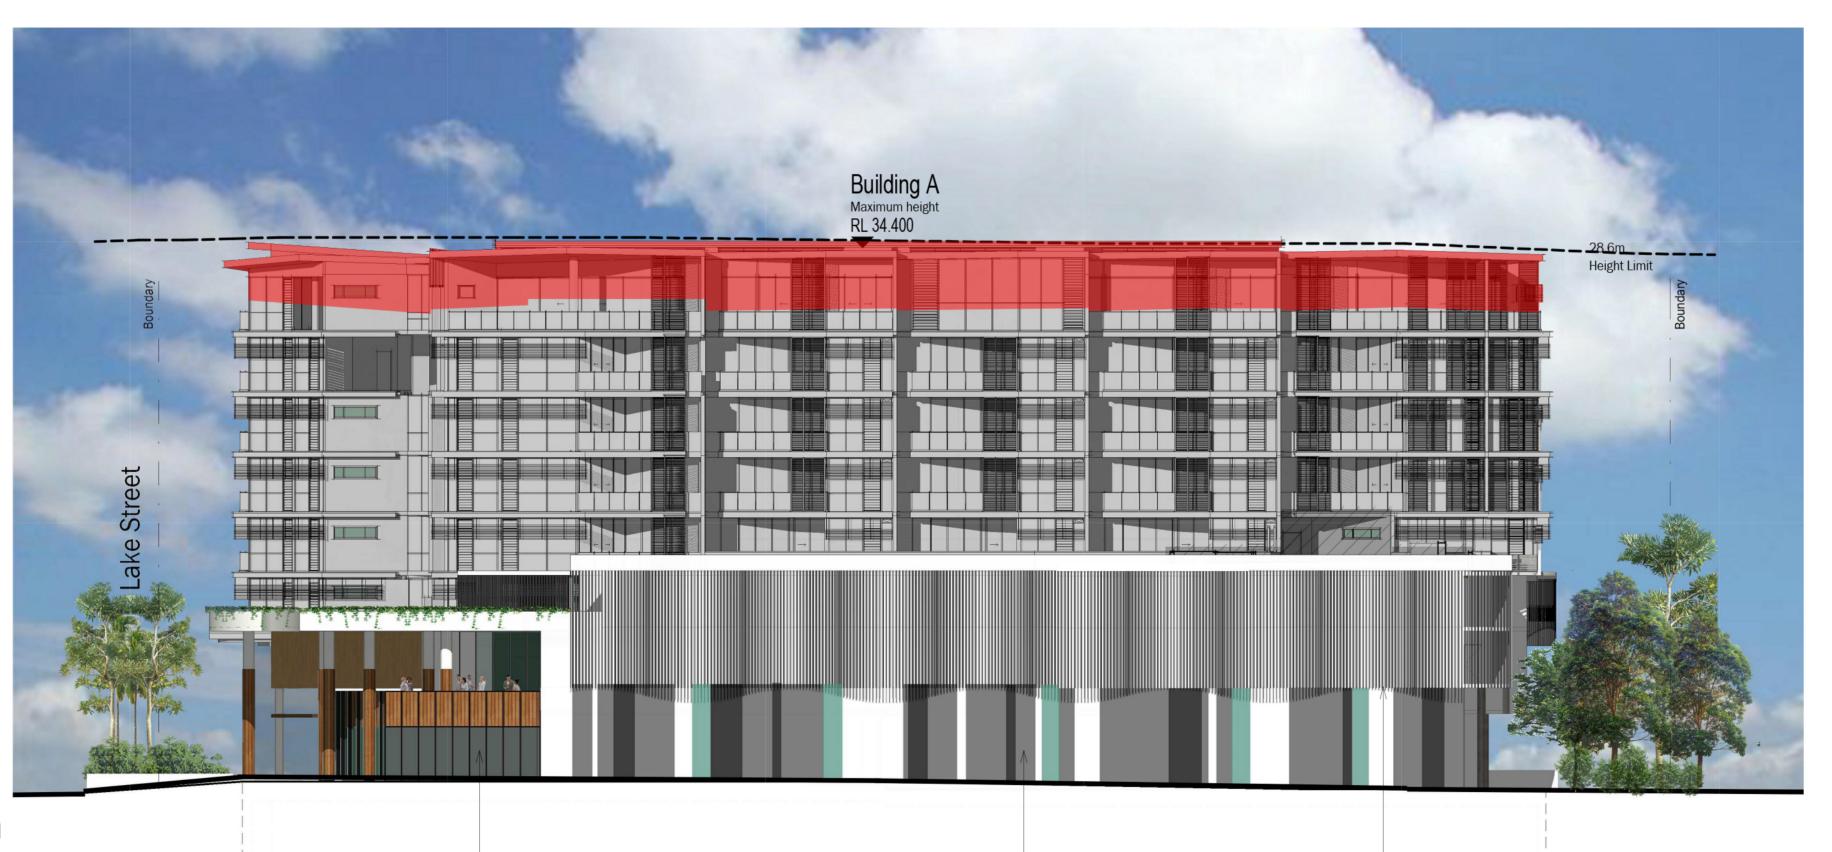

Scalte((m))1122000/@A1 Scalte((m))114400/@A3

Reduction

Removal

Increase

in main building form

in main building form

in main building form

Foreground reduction

in main building form

Foreground increase in main building form

South Sectional Elevation

Scale @ A1 1:200

Stage 1 - West Elevation Scale @ A1 1:200

(Demonstrating facade treatement planned, if Stage 2 doesn't follow immediately.)