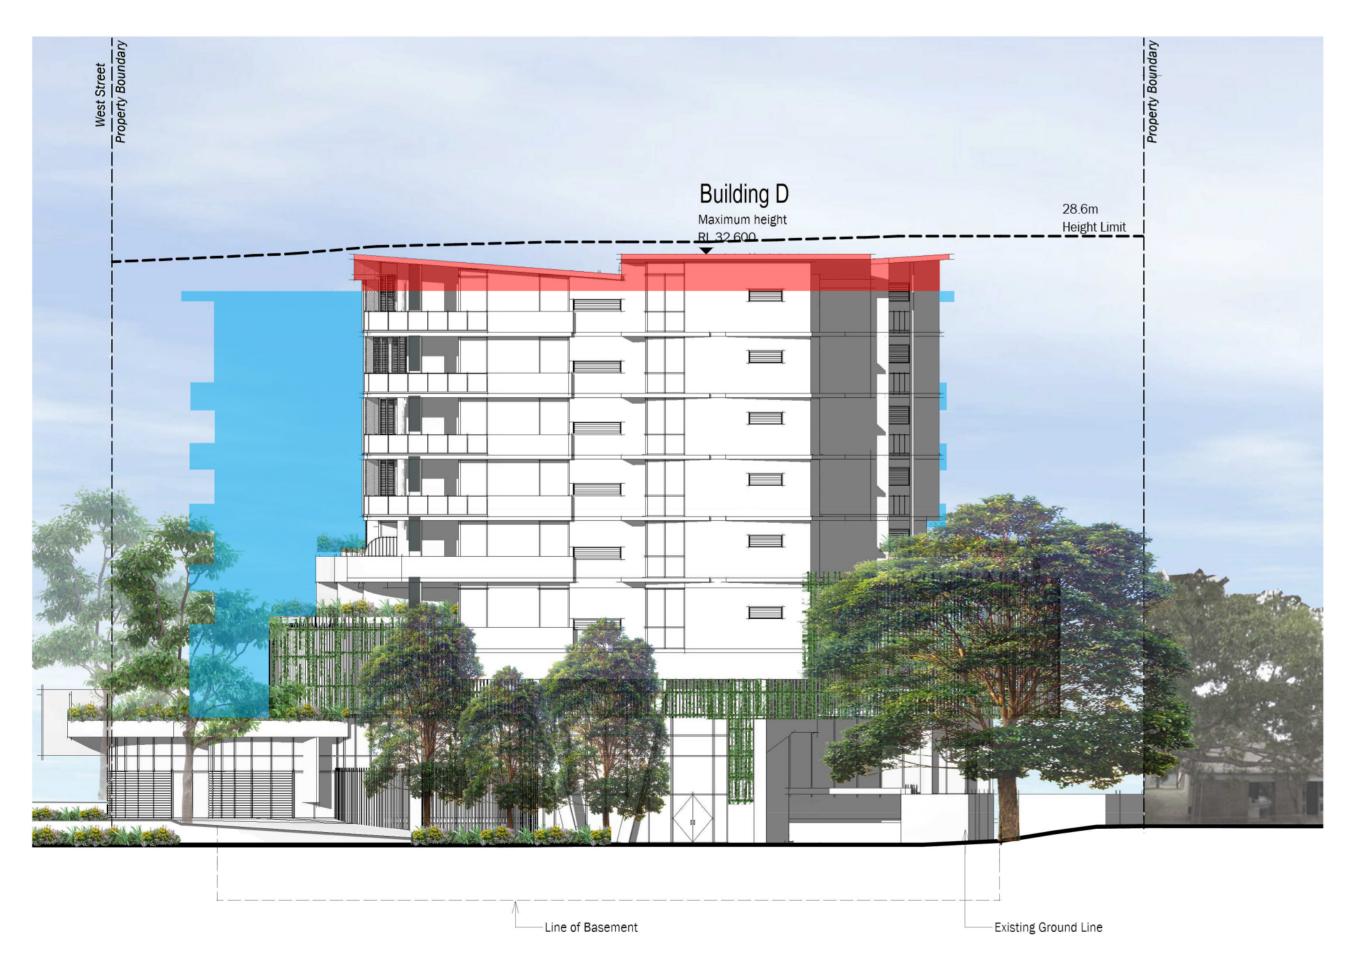

5490.50 [7]

West Elevation - West Street

Scale @ A1 1:200

South Elevation - Middle Street

Comparison of 2017 approval and 2023 Proposal Elevations

5490.51 [6] 

Building A - West Sectional Elevation
Scale @ A1 1:2000

Scalte((m))1122000/@A1 Scalte((m))114400/@A3

Reduction

Removal

Increase

in main building form

in main building form

in main building form

Foreground reduction

in main building form

Foreground increase in main building form

South Sectional Elevation

Scale @ A1 1:200

Stage 1 - West Elevation Scale @ A1 1:200

(Demonstrating facade treatement planned, if Stage 2 doesn't follow immediately.)