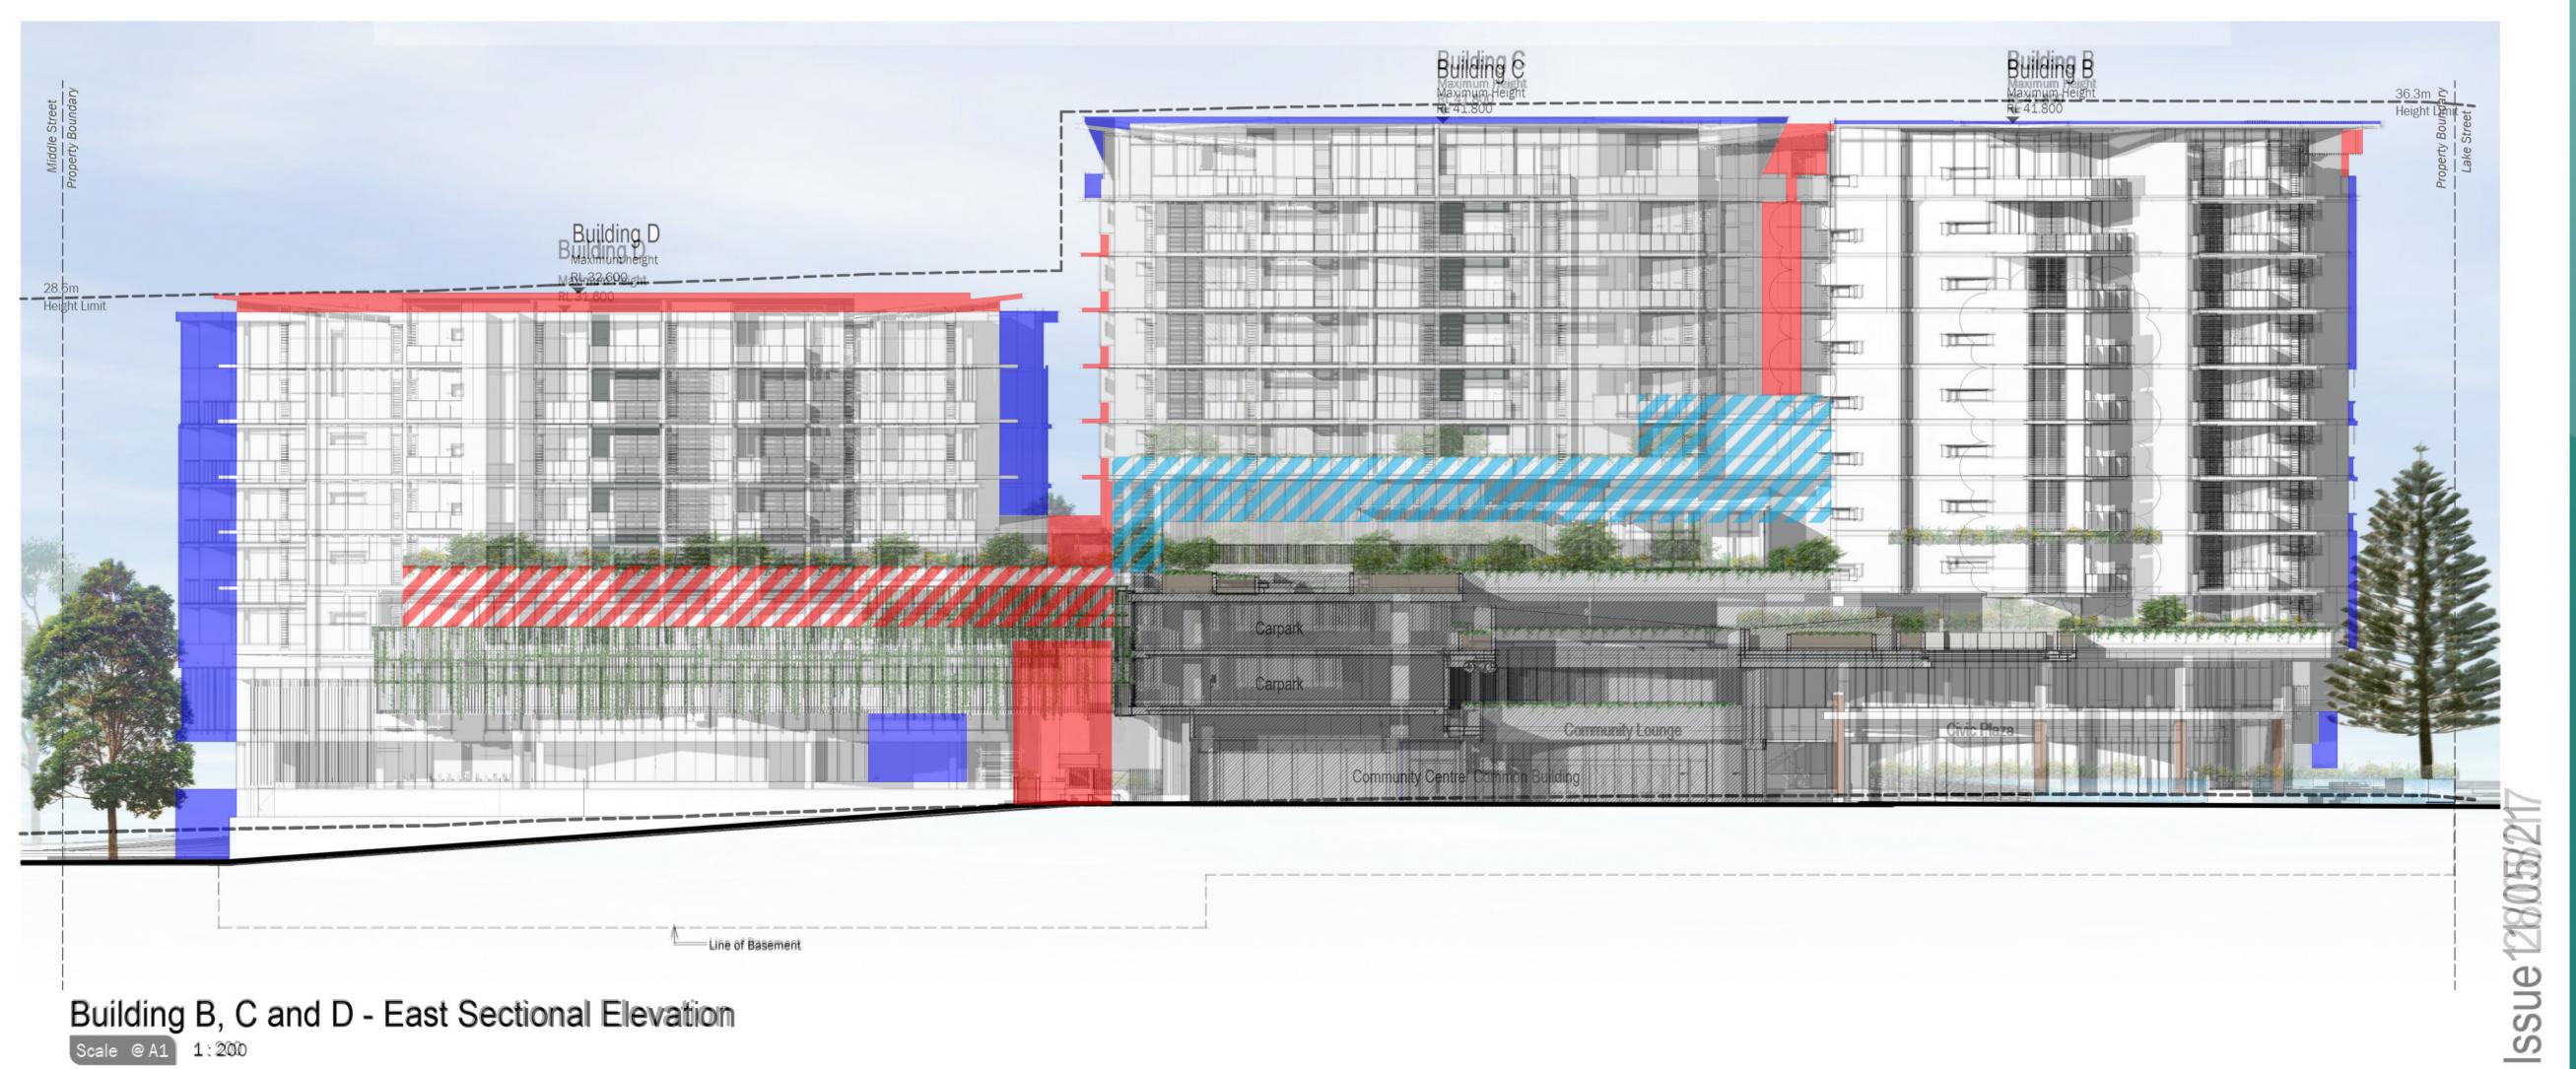

5490.50 [7]

West Elevation - West Street

Scale @ A1 1:200

South Elevation - Middle Street

Comparison of 2017 approval and 2023 Proposal Elevations

5490.51 [6] 

Building A - West Sectional Elevation
Scale @ A1 1:2000