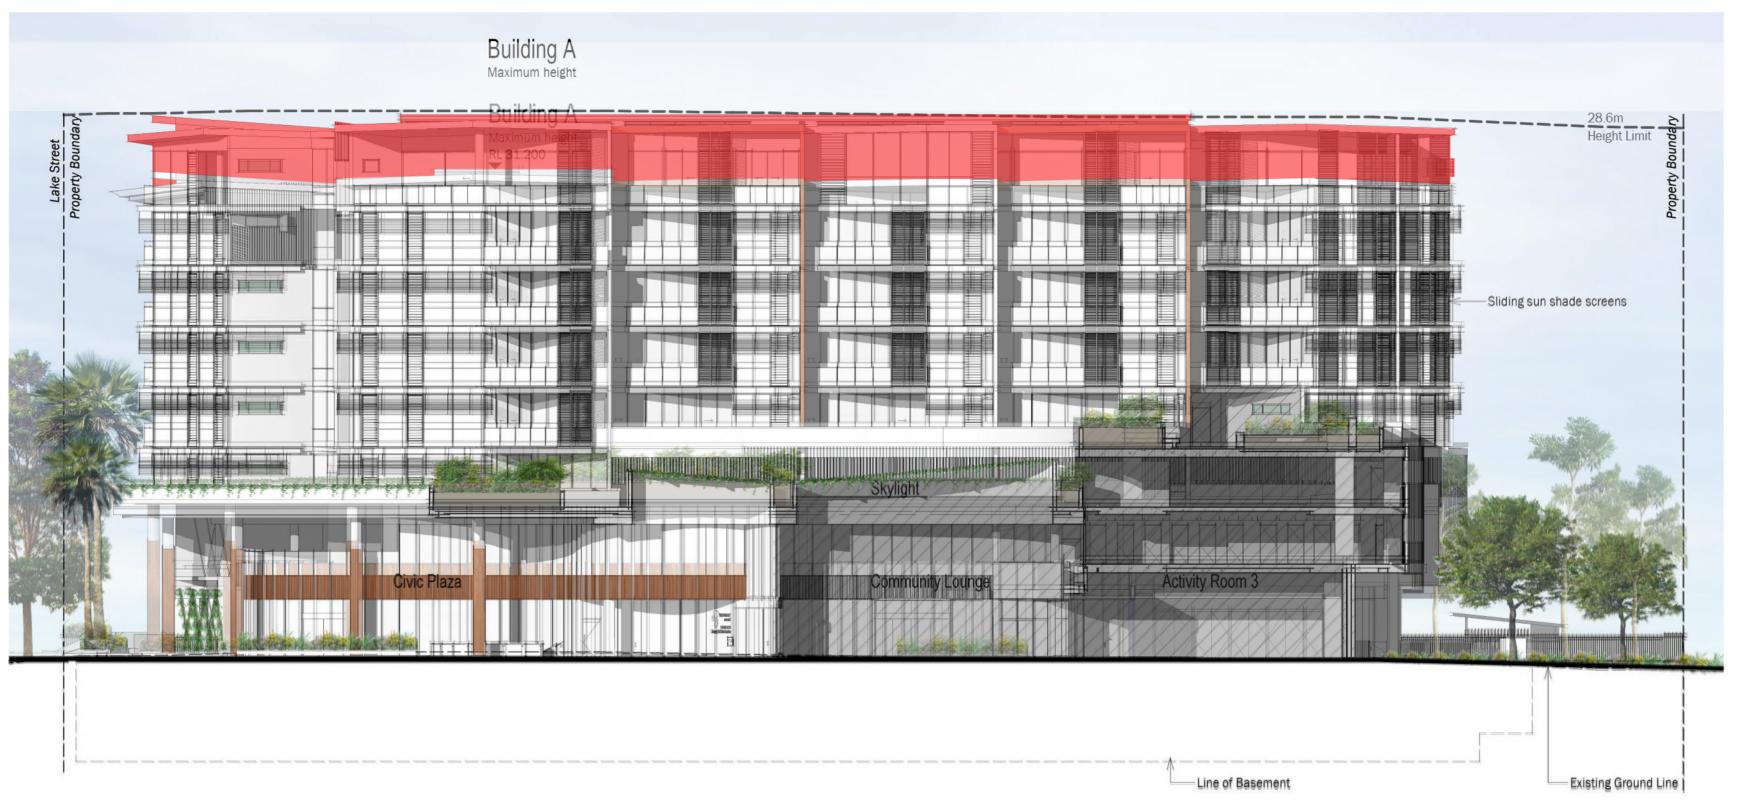

5490.50 [7]

West Elevation - West Street

Scale @ A1 1:200

South Elevation - Middle Street

Comparison of 2017 approval and 2023 Proposal Elevations

5490.51 [6] 

Building A - West Sectional Elevation
Scale @ A1 1:2000

Scalte((m))1122000/@A1 Scalte((m))114400/@A3

Reduction

Removal

Increase

in main building form

in main building form

in main building form

Foreground reduction

in main building form

Foreground increase in main building form

South Sectional Elevation

Scale @ A1 1:200

Stage 1 - West Elevation Scale @ A1 1:200

(Demonstrating facade treatement planned, if Stage 2 doesn't follow immediately.)