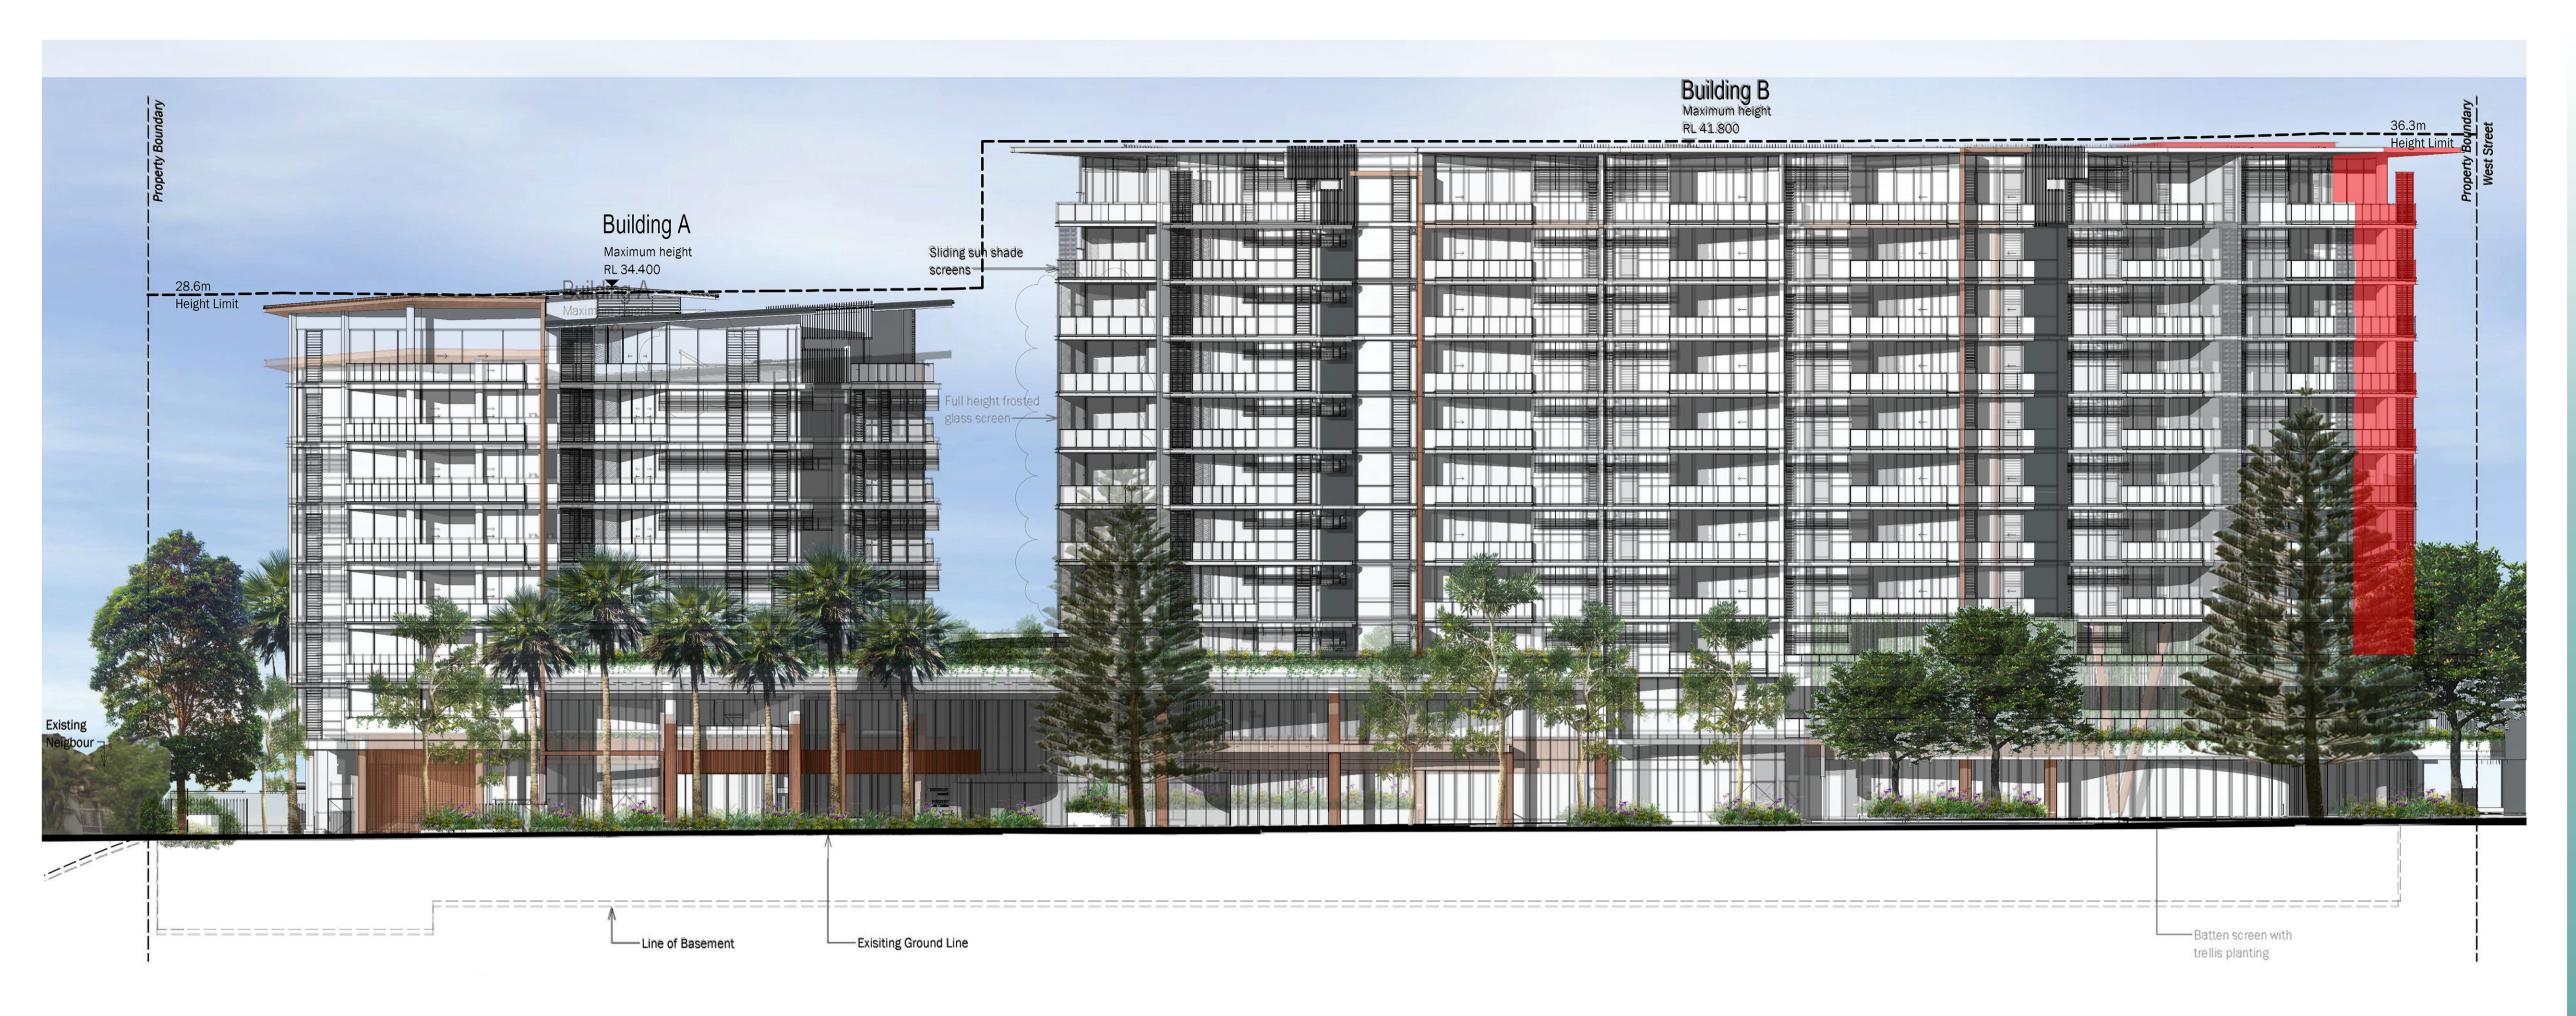

5490.50 [7]

West Elevation - West Street

Scale @ A1 1:200

South Elevation - Middle Street

Comparison of 2017 approval and 2023 Proposal Elevations

5490.51 [6] 

Building A - West Sectional Elevation
Scale @ A1 1:2000