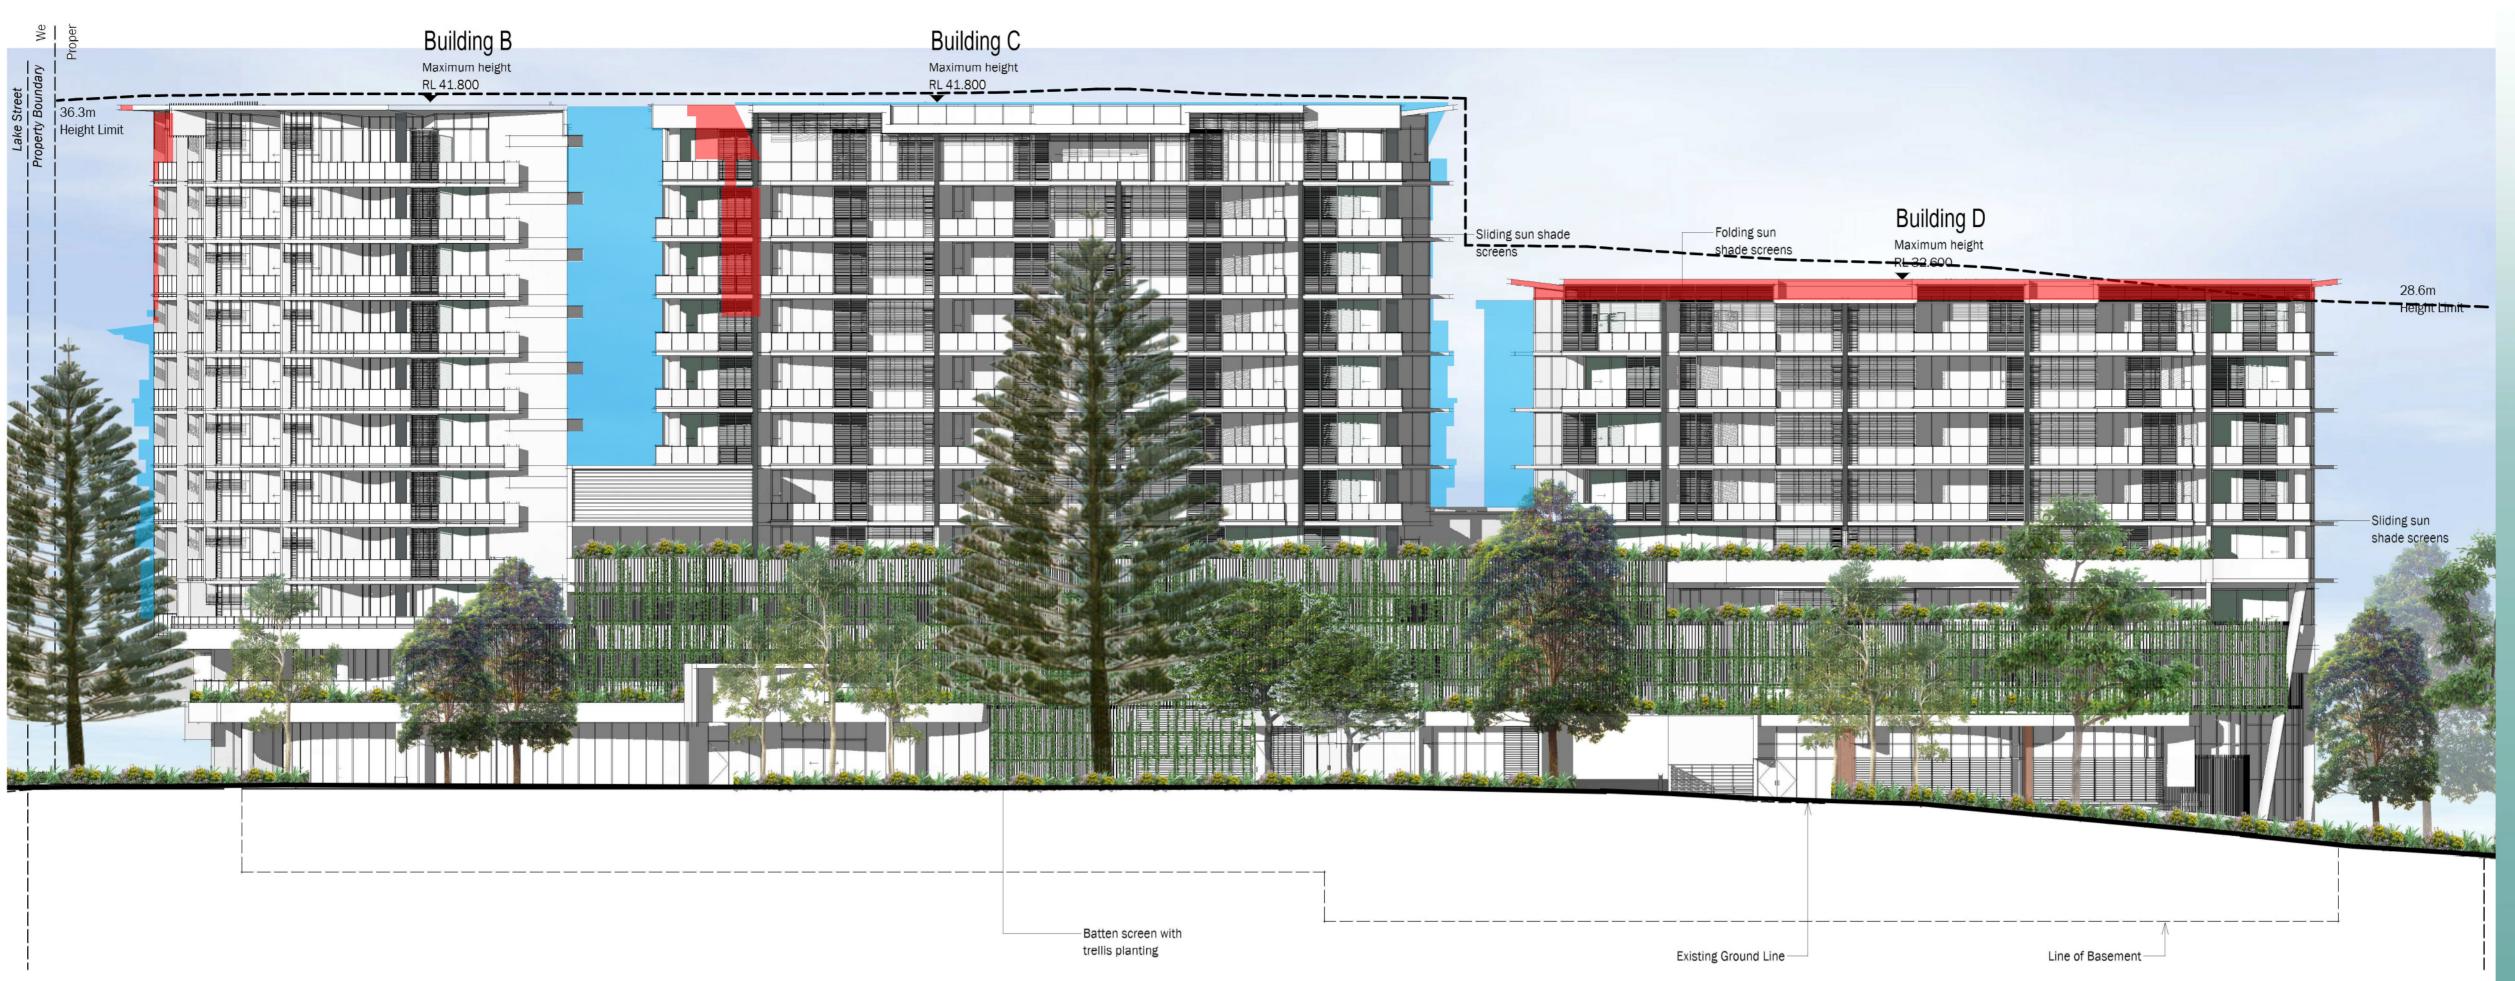

## North Elevation - Lake Street

Scale @ A1 1:2000

in main building form

Forster Civic Precinct
Cnr Lake, West & Middle Street

For

Issue11/05/21

Enyoc Pty Ltd

Elevations

5490.50 [7]

West Elevation - West Street

Scale @ A1 1:200

South Elevation - Middle Street

Comparison of 2017 approval and 2023 Proposal Elevations

5490.51 [6] 

Building A - West Sectional Elevation
Scale @ A1 1:2000

Scalte((m))1122000/@A1 Scalte((m))114400/@A3

Reduction

Removal

Increase

in main building form

in main building form

in main building form

Foreground reduction

in main building form

Foreground increase in main building form

South Sectional Elevation

Scale @ A1 1:200

Stage 1 - West Elevation Scale @ A1 1:200

(Demonstrating facade treatement planned, if Stage 2 doesn't follow immediately.)